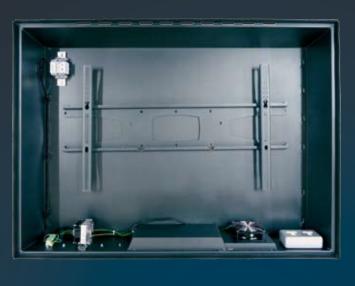

## OUTDOOR HOUSING

- \* Powder coated light weight aluminium construction
- \* IP53 rated with 5mm clear anti-shatter protection
- \* Circulating fans and heater fitted as standard
- \* Can be supplied for wall or ceiling mounting
- \* Replaceable dust filter fitted as standard
- \* Large range from 32" to 70"
- \* Supports up to 60kg
- Colour black

## **LCD Outdoor Housing**

Aluminium light weight housings provide corrosion free powder coated finish for outdoor use. Units are IP53 rated and have 5mm thick clear anti-shatter screen protection.

- \* Circulating fans and heater fitted as standard
- \* Controlled heating 0 to 60 degrees C
- \* Controlled Cooling 0 to 60 degrees C
- \* Replaceable dust filter fitted as standard
- \* Can be supplied for wall or ceiling mounting
- \* Anti-reflective screen available
- \* Large range from 32" to 70"
- \* Supports up to 60kg
- \* Colour black