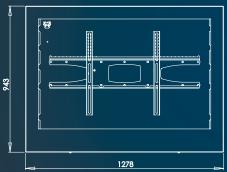

CALL NOW FOR DETAILS - +49 (0)9131 9405 800

This unit can be wall mounted or suspended using standard Unicol support equipment.