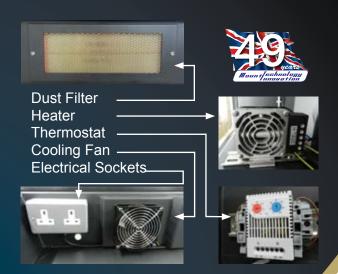

## **LCD Outdoor Housing**

Aluminium light weight housings provide corrosion free powder coated finish for outdoor use. Units are IP53 rated and have 5mm thick clear anti-shatter screen protection.

- \* Circulating fans and heater fitted as standard
- \* Controlled heating 0 to 60 degrees C
- \* Controlled Cooling 0 to 60 degrees C
- \* Replaceable dust filter fitted as standard
- \* Can be supplied for wall or ceiling mounting
- \* Anti-reflective screen available
- \* Large range from 32" to 70"
- \* Supports up to 60kg
- \* Colour black