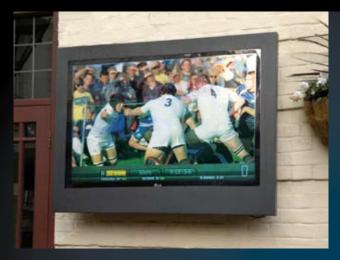

## **LCD Outdoor Housing**

Aluminium light weight housings provide corrosion free powder coated finish for outdoor use. Units are IP53 rated and have 5mm thick clear anti-shatter screen protection.

- \* Circulating fans and heater fitted as standard
- \* Controlled heating 0 to 60 degrees C
- \* Controlled Cooling 0 to 60 degrees C
- \* Replaceable dust filter fitted as standard
- \* Can be supplied for wall or ceiling mounting
- \* Anti-reflective screen available
- \* Large range from 32" to 70"
- \* Supports up to 60kg
- \* Colour black

CALL NOW FOR DETAILS - +49 (0)9131 9405 800

This unit can be wall mounted or suspended using standard Unicol support equipment.