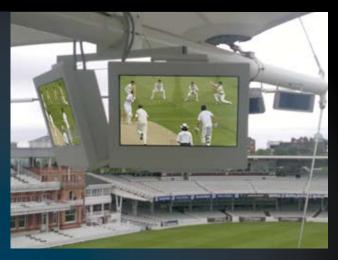

## **LCD Outdoor Housing**

Aluminium light weight housings provide corrosion free powder coated finish for outdoor use. Units are IP53 rated and have 5mm thick clear anti-shatter screen protection.

- \* Circulating fans and heater fitted as standard
- \* Controlled heating 0 to 60 degrees C
- \* Controlled Cooling 0 to 60 degrees C
- \* Replaceable dust filter fitted as standard
- \* Can be supplied for wall or ceiling mounting
- \* Anti-reflective screen available
- \* Large range from 32" to 70"
- \* Supports up to 60kg
- \* Colour black

CALL NOW FOR DETAILS - +49 (0)9131 9405 800

This unit can be wall mounted or suspended using standard Unicol support equipment.