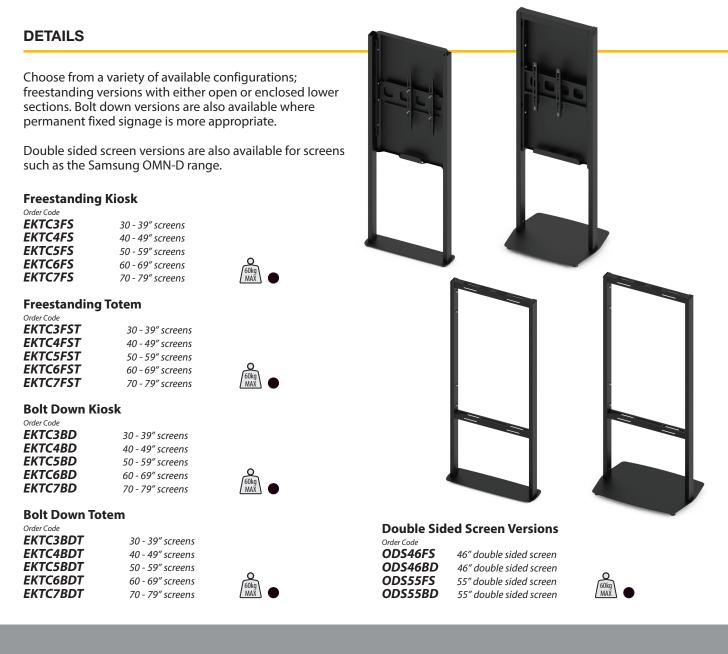

## FEATURES

- \* Full discreet cable management
- **\*** Tailor made to your choice of screen make and model
- Variety of installation configurations
- Floor-to-Ceiling and Ceiling Suspension versions available upon request
- Space for players, PC's and other media equipment
- Fully customisable including branding and colour variations
- \* Larger screen versions available upon request
- \* Sinterflex Black as standard