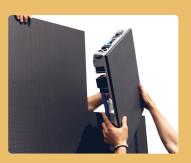

## **KEY FEATURES**

- Exactly tailored to each LED tile system.
- Seamless design no visible fixings.
- Easy assembly to aid installation.
- Suitable for portrait and landscape LED tile configurations.
- Slimline style provides minimal footprint and stylish design to suit a variety of installation environments.
- Designed and manufactured in-house in the UK using British steel.
- Removable back panels for easy access to rear when carrying out maintenance.
- Ample storage space for integrated players, small PC's and other devices.
- Caters for variety of LED tile arrays.
- Freestanding or bolt down versions offer mobile or fixed placement as required.
- Finished in standard Sinterflex Black with custom colour finishes & corporate branding available at extra cost.