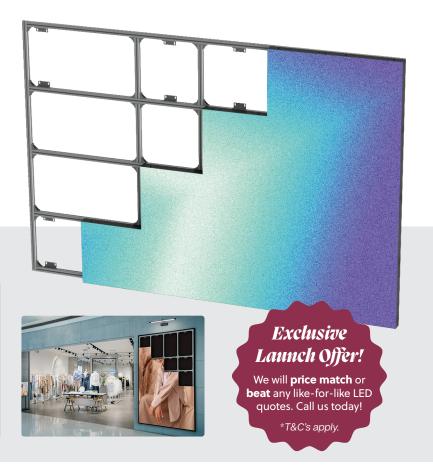

## **OVERVIEW**

The Spirit<sup>™</sup> dvLED Mount combines decades of expertise with modern ingenuity, offering a premium LED video wall solution, for less. Engineered with simplicity in mind, this mount provides an uncomplicated and timely installation for any make and model of LED panel. Whether for corporate settings, retail environments, control rooms and more our dvLED mount is the dependable choice for high-quality video wall installations.

## **KEY FEATURES**

- Wall mounted, freestanding, mobile trolley, floor-to-ceiling and floorto-wall mount kits available.
- Easy ordering and fast turnaround available.
- Utilising aluminium extrusion ensures each video wall has high precision tolerances.
- Installer friendly design for an uncomplicated installation.
- Supports all the leading brands such as Absen, INFiLED, Leyard, Samsung, Unilumin and more.
- Stylish outer frame options available to provide a neat finish to any size video wall.
- Our design team check each projector ensuring a perfect fit, every time.
- Easily storable and convenient to transport.